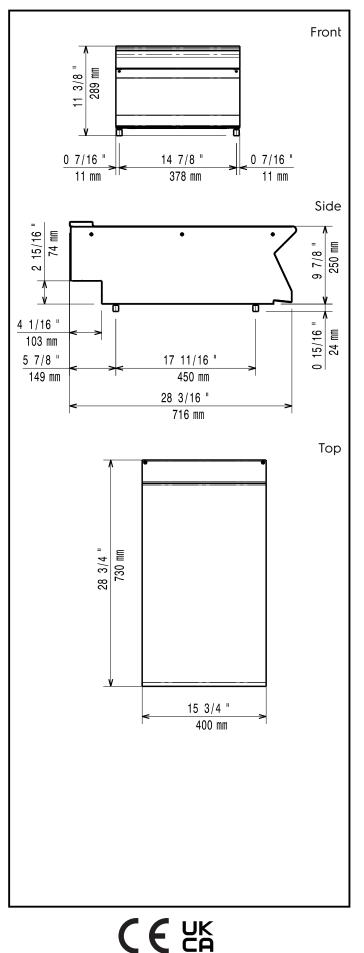

## Key Information:

 External dimensions, Width:
 400 mm

 371116 (E7WTNDN000)
 400 mm

 External dimensions, Depth:
 730 mm

 External dimensions, Height:
 250 mm

 Net weight:
 10 kg

Modular Cooking Range Line 700XP 1/2 Module Ambient Worktop with Closed Front